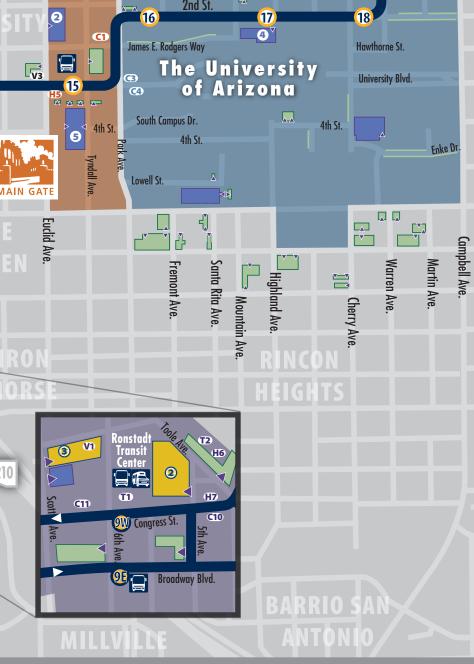

## Legend **Destinations** Park Tucson Parking Facility\* — Street Parking (metered and unmetered) **Cultural & Entertainment** C1 Arizona Historical Society with Entrance Point Sun Link Streetcar rail route Arizona History Museum Parking Garage\* with Entrance Point • Sun Link Streetcar Stop Arizona State Museum Centennial Hall C4 District **C5** Children's Museum Tucson Parking Lot\* with Entrance Fox Tucson Theatre \* Includes both Public & Private Lots – obey posted signs. Additional private parking is not marked. Joel D. Valdez Main Library **C8** Leo Rich Theatre Mabel St. **C9** Music Hall Sun Link Streetcar Info Rialto Theatre C11 Screening Room Temple of Music & Art **Streetcar Route Transfer to Sun Tran Tucson Convention Center &** Tucson Arena Tucson Museum of Art, Cordova **Transfer to Sun Shuttle Median Stop** House, & Historic Block Speedway Blvd. C15 UA Museum of Art **Curbside Stop** 4th Ave. All Sun Link stops are ADA 6th Ave. 5th Ave. C16 Museum of Contemporary Art (MOCA) accessible C17 ZUZI! Dance/Rogue Theatres 1st St. C18 Haggerty Plaza Government **G1** Arizona State Building City of Tucson Community 2nd St. **Résource Center** County-City Public Works Center Evo A. DeConcini Federal Court **G5** Federal Building University Blvd. Old Pima County Courthouse Pima County Government Complex 4th St. 6 **Pima County Superior Court** G9 $ightharpoonup \parallel$ Tucson City Court Tucson City Hall 5th St. **Tucson Police G12** Tucson Water G13 U.S. Post Office Historic 4TH AVENUI 6th St. H1 Charles O. Brown House Coronado Hotel

## Facility **Visitor Services**

**Transportation** ##

**P6** 

**T1** 

T2

**T3** 

V1 Downtown Information/ Park Tucson Office

Jácome Plaza Veinte de Agosto Park

**Amtrak Station** 

Sun Link Streetcar Stop

Ronstadt Transit Center

**Greyhound Bus Terminal** 

Sun Link Maintenance and Storage

Tucson Visitor Center **V3** UA Visitor Center